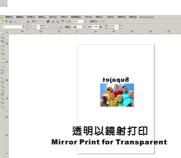

STEP 2 Print off the image on a glossy, coated side of an InkJet Waterslide Decal Paper.

Before you print, you must set the printer setting on your computer as "120g or more thick paper" or similar.

STEP 3 Spray the paper that you've printed with any type of clear acrylic varnish. Spray a thin coat of varnish and make sure that the ink is completely sealed onto the paper. You should spray about a meter away from the paper. Look closely at the paper and check if the print has been completely covered with varnish. Any bits of image that has not been coated with a varnish, will result in a leakage of ink when placed into a bowl of water at a later stage

STEP 5 Next, cut out the image with a pair of scissors of a craft knife.

. If you are using the white paper, cut out very carefully around the image. If you leave any border around the image they will appear white later. If you are using the clear paper, you can leave a small border around the image, since it's clear, you won't be