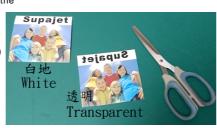

STEP 5 Next, cut out the image with a pair of scissors of a craft knife.

. If you are using the white paper, cut out very carefully around the image. If you leave any border around the image they will appear white later. If you are using the clear paper, you can leave a small border around the image, since it's clear, you won't be