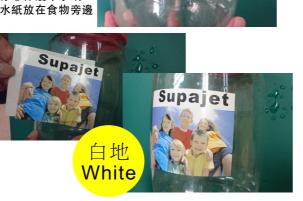

## 第二步

利用打印機將影像打印在光滑的一面,打印之前先設定打印紙張為120克或相同普通紙張

用剪刀把影像剪下來假如你是用白紙的話把影像剪下來,小心不要留太多白邊假如你是用透明 你可以留下小許邊緣

當印水紙剪出來後,準備一碗水,打印出來的印水紙放入水中大概30秒,在寒冷天氣建議用暖水 將印水紙定位在產品之前, 先將產品表面弄濕

當印水紙浸濕透後,底紙將會輕易滑出,在這階段不要把底紙脫離,先將整塊貼紙拿出來放在產 品之上,然後慢慢將底紙移開,留下印水紙在表面.(白地)