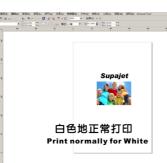

STEP 2 Print off the image on a glossy, coated side of an InkJet Waterslide Decal Paper.

Before you print, you must set the printer setting on your computer as "120g or more thick paper" or similar.

STEP 3 Spray the paper that you've printed with any type of clear acrylic varnish. Spray a thin coat of varnish and make sure that the ink is completely sealed onto the paper. You should spray about a meter away from the paper. Look closely at the paper and check if the print has been completely covered with varnish. Any bits of image that has not been coated with a varnish, will result in a leakage of ink when placed into a bowl of water at a later stage

STEP 5 Next, cut out the image with a pair of scissors of a craft knife.

. If you are using the white paper, cut out very carefully around the image. If you leave any border around the image they will appear white later. If you are using the clear paper, you can leave a small border around the image, since it's clear, you won't be