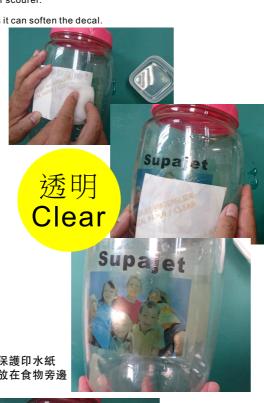

STEP 6 Once the decal has been cut out, place the decal into a bowl of water, and leave for up to 30 seconds.

- . It is advised to use warm water if working in a cold environment.
- Before you place the decal onto your project, wet the surface of your project with water.

This will allow you to move the image easily so you can position it in a right place.

STEP 7 If you have soaked the decal for long enough, you will be able to feel the backing paper and decal transfer easily slipping. (Do not remove the backing paper at this stage) Take the decal out of the water and place it facing up onto your project. Then carefully slip the decal paper slightly and attach the lip of the decal on to the surface as shown on the picture.

. The decal transfer should not be placed where it can make contact with food or beverage.

Hand washing with a soft sponge or a cloth in warm water is recommended. Avoid using a metallic scraper or scourer. Using a dishwasher is not recommended.

It is not advised that decaled item is placed in water for a long period of time or placed in a very hot water, as it can soften the decal

Do not wash with volatile thinners such as mek, Xylon, acetone, alcohol etc